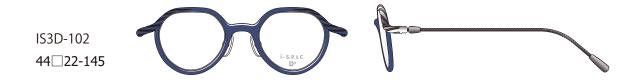

## IS3D-100 series

Unisex style series with rather small sizes.

Metal wired temples or Spiral Resin temples can realize comfortable fitting.

Round eye shape is suitable for wide range of users.

Trend Metal temples as Wired Beta Titanium can realize comfortable fitting.