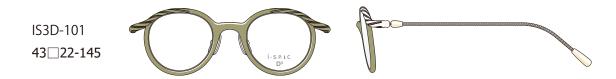

## IS3D-100 series

Unisex style series with rather small sizes.

Metal wired temples or Spiral Resin temples can realize comfortable fitting.

Round eye shape is suitable for wide range of users.

Trend Metal temples as Wired Beta Titanium can realize comfortable fitting.