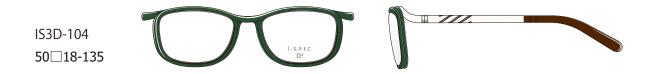

Crown Pant eye shape is trend shape as world wide.

Square eye shape with rounded corner is suitable for wide range of users.

Spiral resin temples can disperse the power at 360 degree, and can realize comfortable fitting.