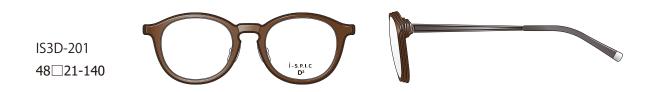

## IS3D-200 series

Front design with motif by continuous layer emphasizes solidity.

Sizes mainly for Men's users. Design is considered the combination between Metal temples.

You can feel the gap between light weight and voluminous looking.

Titanium parts on temple tips can realize High-grade sense.

Boston eye shape is suitable for wide range of users.

Laminated Layer on front emphasizes depth feel and Neo-futuristic feeling.

Beta Titanium temples can realize comfortable fitting.